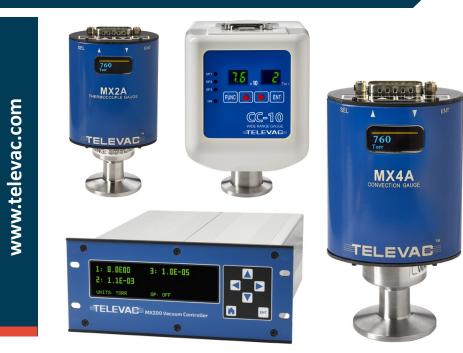

#### Controllers

- 1x10<sup>-11</sup> to 9900 Torr maximum range
- Up to 10 sensors with one controller
- RS-232/485 communications
- 0 to 10 V analog outputs
- Set point relays
- Full range measurement from atmosphere to UHV with automatic control of high vacuum sensors
- Portable units

## **Active Gauges**

- Sensor and controller combined in a single unit with a display
- RS-485 communications
- 0 to 10 V analog outputs
- Set point relays and open collector outputs
- CE certification

#### Sensors

• Piezo diaphragm, thermocouple, convection, cold cathode, and hot ion