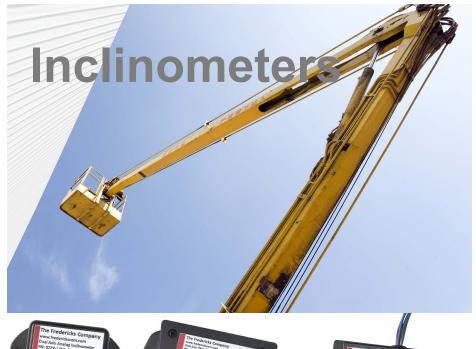

## **The Fredericks Company**

Tilt Measurement Solutions

frederickscompany.com

## **Company Overview**

The Fredericks Company is an ISO 9001:2008 certified company founded in 1935. Our facility is located in Huntingdon Valley, Pennsylvania and we are a leading designer and manufacturer of tilt sensors and inclinometer assemblies. Because we design and manufacture both the core sensor and the completed inclinometer assembly at our facility, we maintain full control over the production process of our units. This ensures quality from unit to unit and eliminates any problems associated with parts obsolescence. Tilt sensors manufactured at our facility have performed reliably in the field for many years, testifying to the quality of our products and workmanship. All of our sensors are designed for industrial use in extreme temperatures and environments.