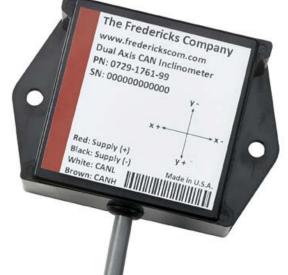

| Part Number  | Range       | Interface      | Axes |
|--------------|-------------|----------------|------|
| 0729-1755-99 | Up to ±60°  | Analog         | 2    |
| 0729-1759-99 | Up to ±60°  | RS-232         | 2    |
| 0729-1760-99 | Up to ±60°  | RS-485         | 2    |
| 0729-1761-99 | Up to ±45°  | CAN J1939      | 2    |
| 0750-3002-99 | ±30°        | RS-485         | 2    |
| 0750-9002-99 | ±90°        | RS-485         | 2    |
| 0751-3002-99 | ±30°        | Analog         | 2    |
| 0751-9002-99 | ±90°        | Analog         | 2    |
| 0729-1736-99 | ±1° to ±35° | Relay & RS-232 | 2    |
| 0729-1757-99 | ±1° to ±45° | Open collector | 1    |
| 0729-1758-99 | ±1° to ±45° | Open collector | 1    |